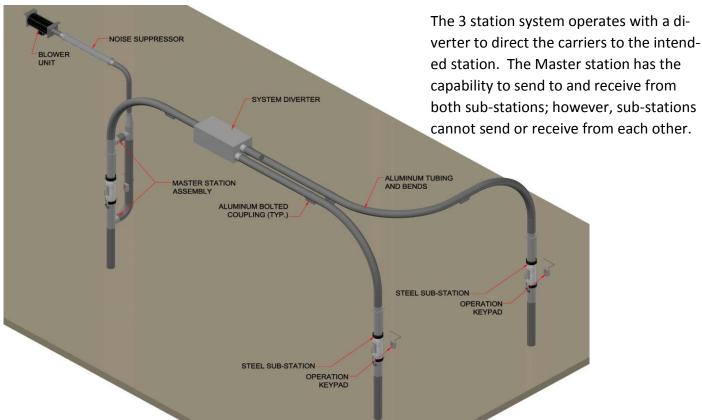

PC and monitor.
- Automatic blower shut down and reversing transmission to provide soft carrier landing for heavier cargo.
- 115 volt electrical with low-volt DC controls allow efficient operation.
- Arrival signals (A/V) are available for industrial applications, or where requirements are to accommodate the hearing and visually impaired.

The AC2U provides fully electronic digital operation and offers custom equipment options, including oversized carriers. Available in PVC, Aluminum, Steel (galvanized or stainless) tubing, sizes ranging from 2 1/4in to 12 1/2in.

### **Cylinder Blowers & Tubing:**



Systems up to 200'
Weight Load up to 1lb

Systems over 200'
Weight Load 1-3lbs









PVC



Stainless



## **Aerocom's AC2U System Diagrams**



#### **Point to Point 3 Station System**



aerocom

# **Aerocom's AC2U Station Options**

#### **Slide Stations: Aluminum & PVC**



**Aluminum Locking** 



**Aluminum Non-Locking** 



**Aluminum Long & Short Opening** 



**PVC Non-Locking** 

#### **Steel Box Stations:**



**Steel Box Station** 



Steel Locking Box Station



Side View









### **Aerocom** -

- Analyzes your mission
- Optimizes your needs
- Formulizes your solution
- Internalizes your output
- Synchonizes your process

- YOU Capitalize

Aerocom Systems, Inc. Toll Free: 1-800-231-4156 sales@aerocomusa.com info@aerocomusa.com

U.S.A. <u>www.aerocom-usa.com</u> CANADA www.aerocomcanada.ca