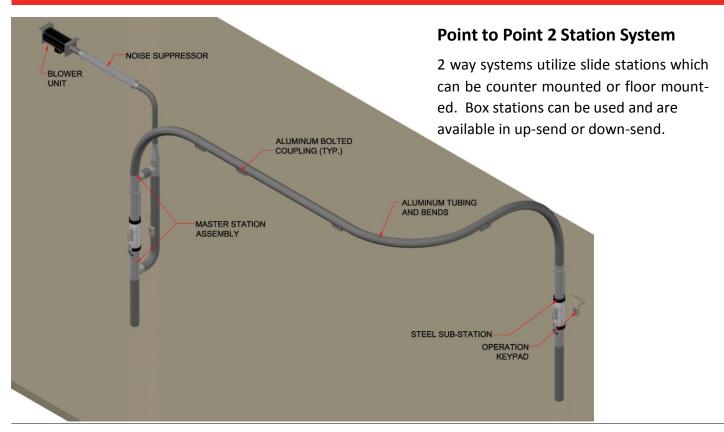

Maximum number of stations: 3 Maximum number of lines: 1

Diverter: 2-way

Operation mode: (standard) Single Tube, Reversing Transmission